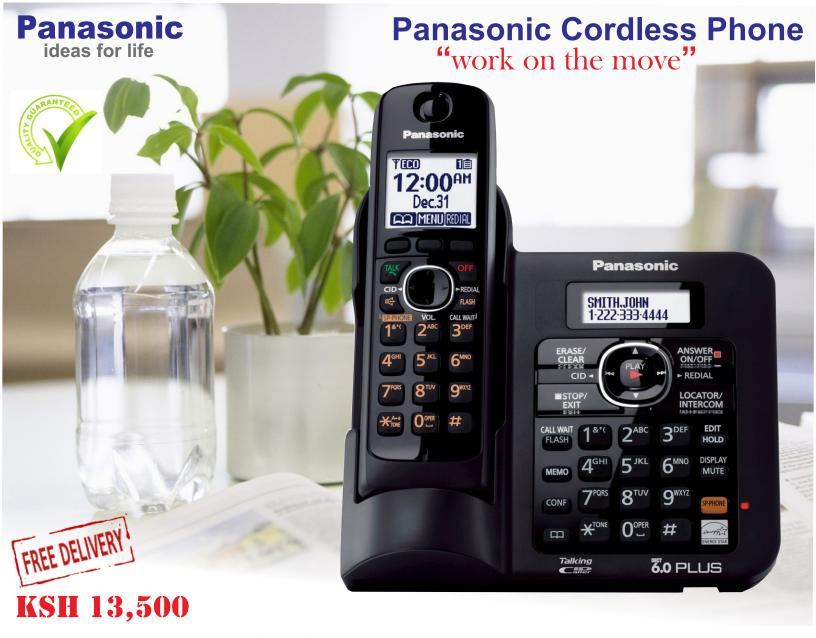

## **Outstanding Features with Built-In-Quality**

- Digital Answering System
- Large 1.8-inch LCD
- 100-Name & Number Phonebook
- Smart Wall Mountable and Night Mode
- Equalizer: Customized Sound Design
- Reversible Handset design and free hands speaker Phone
- Any key answer, wheel navigation keys, light-up indicator with ringer alert,
- Digital security code, paging and 7 ringer patterns
- Polyphonic Ringer on handset: 30melodies/10 tones
- 5 redial memory
- Alphanumeric back light display with alphanumeric keypad
- intercom Between Handset
- Headset Jack on Handset
- Locator Button to find Misplaced Handset